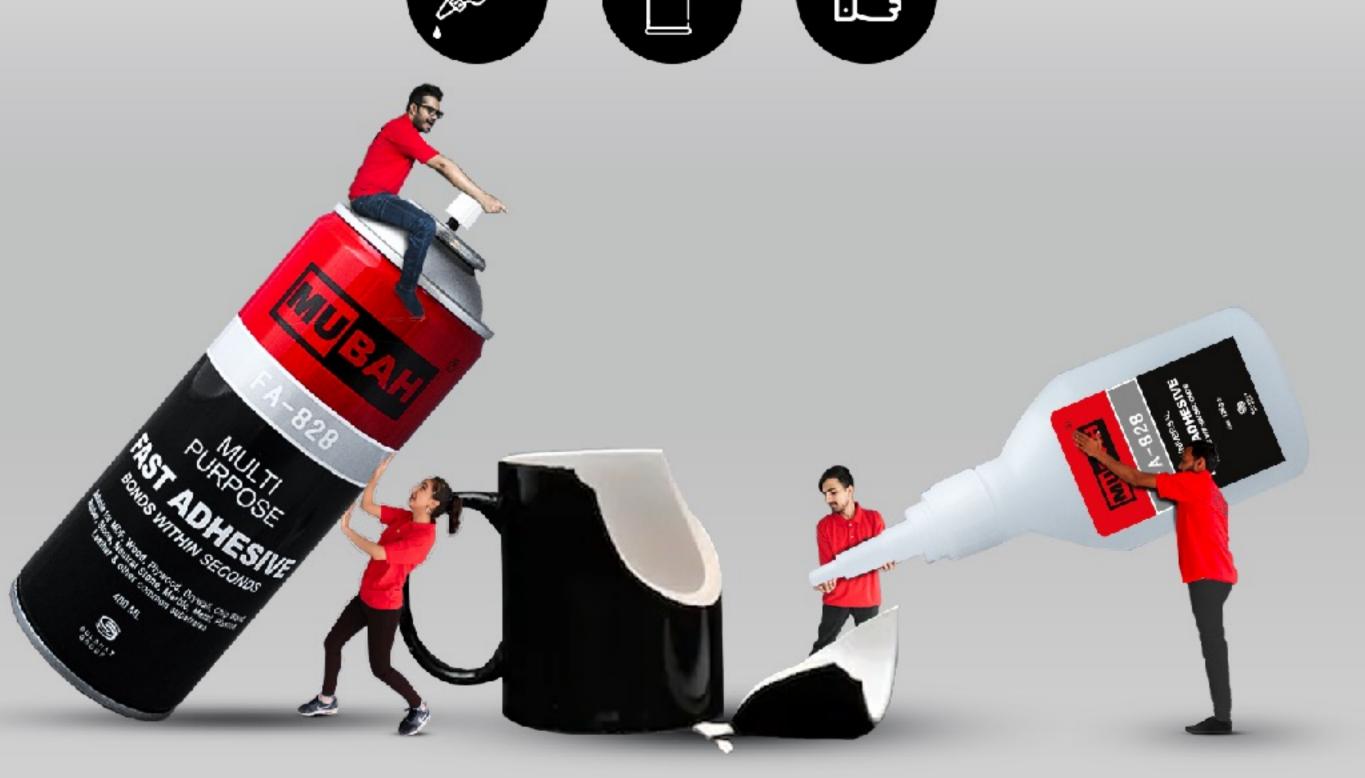

# WE MAKE SURE IT ST/CKS

# Fast Adhesive 828 BONDS WITHIN SECONDS

**ProSeries** 