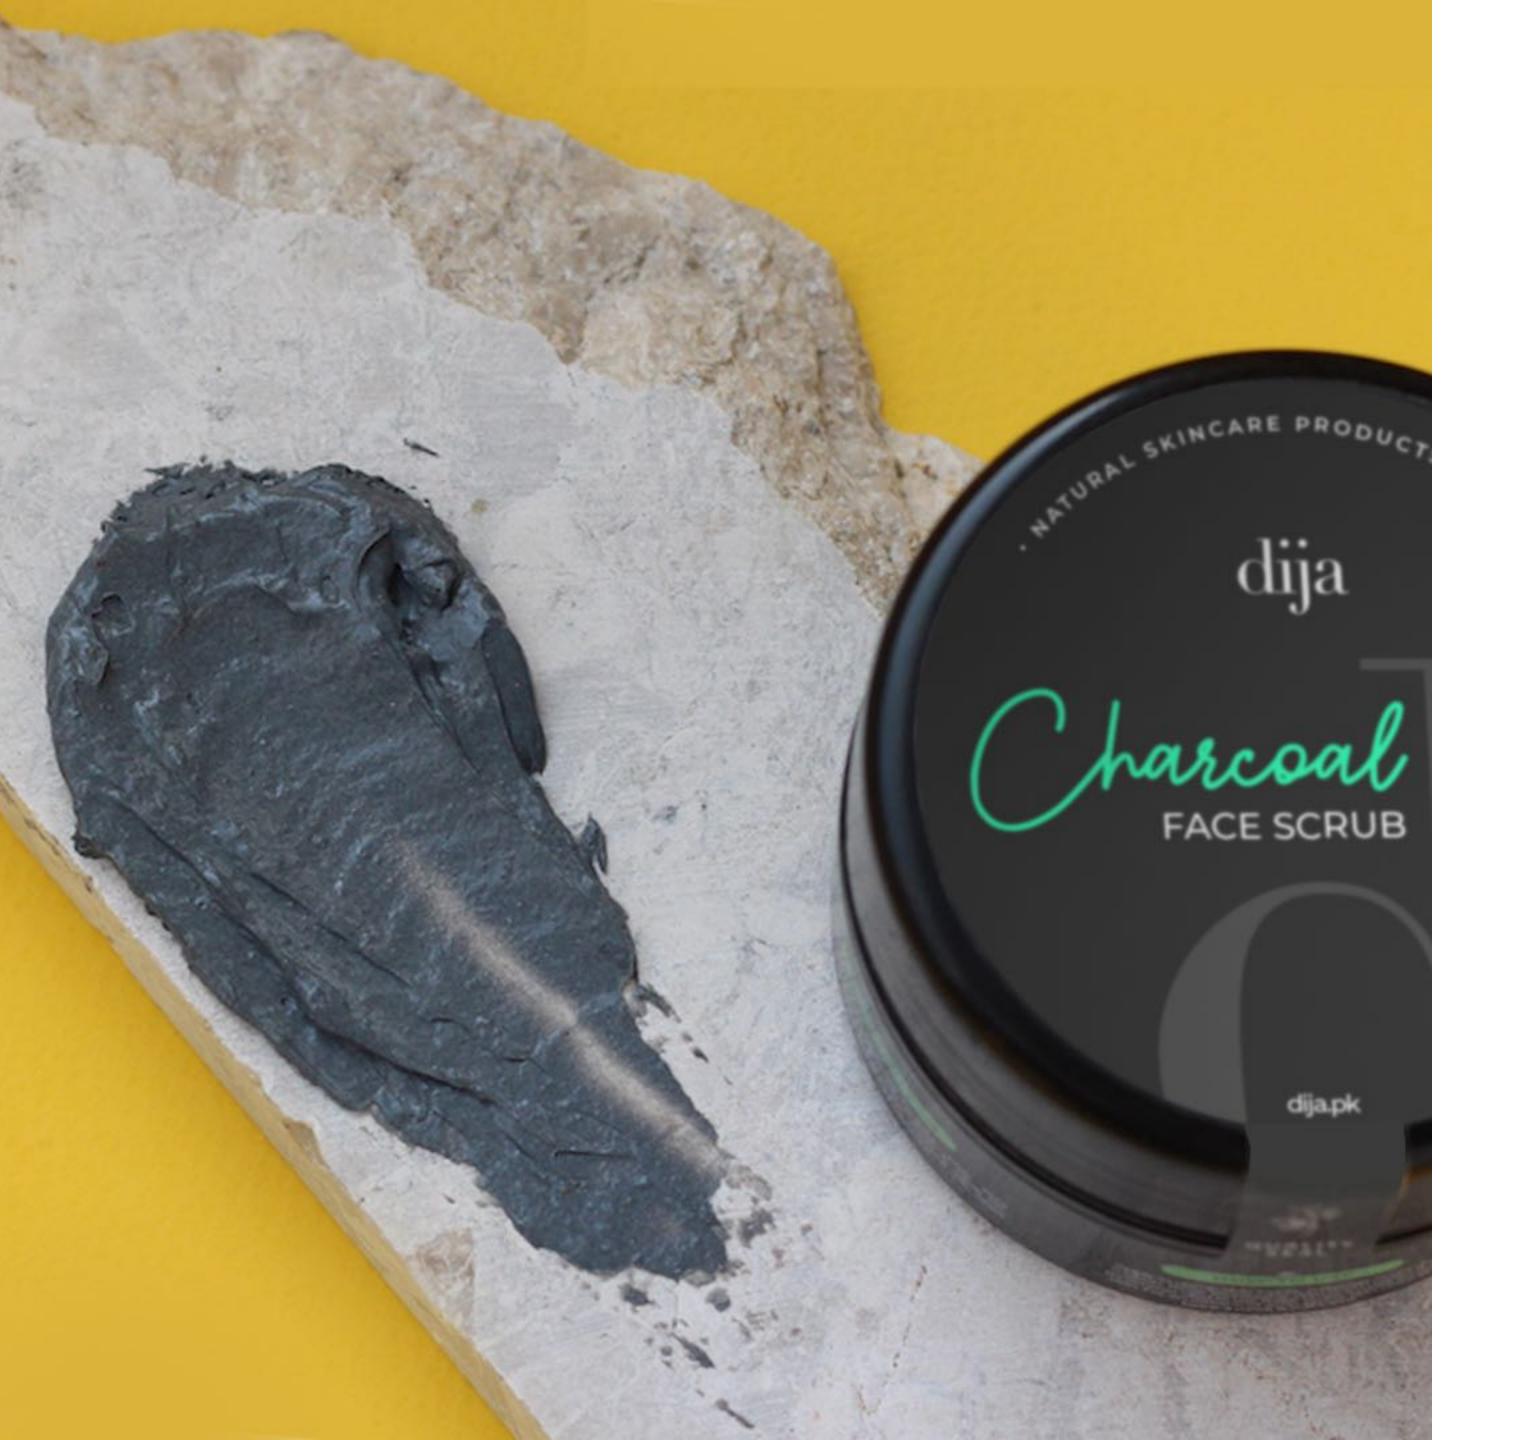

### Charcoal

Get set and Charcoal up! Our Charcoal edition products are your one-stop for daily matters like cleansing, absorbing dirt and fighting oily skin and much more. Include these items in your arsenal and get the prefect fresh look everyday! With activated charcoal you can get a younger looking skin with smaller unclogged pores and all the benefits that come with it.