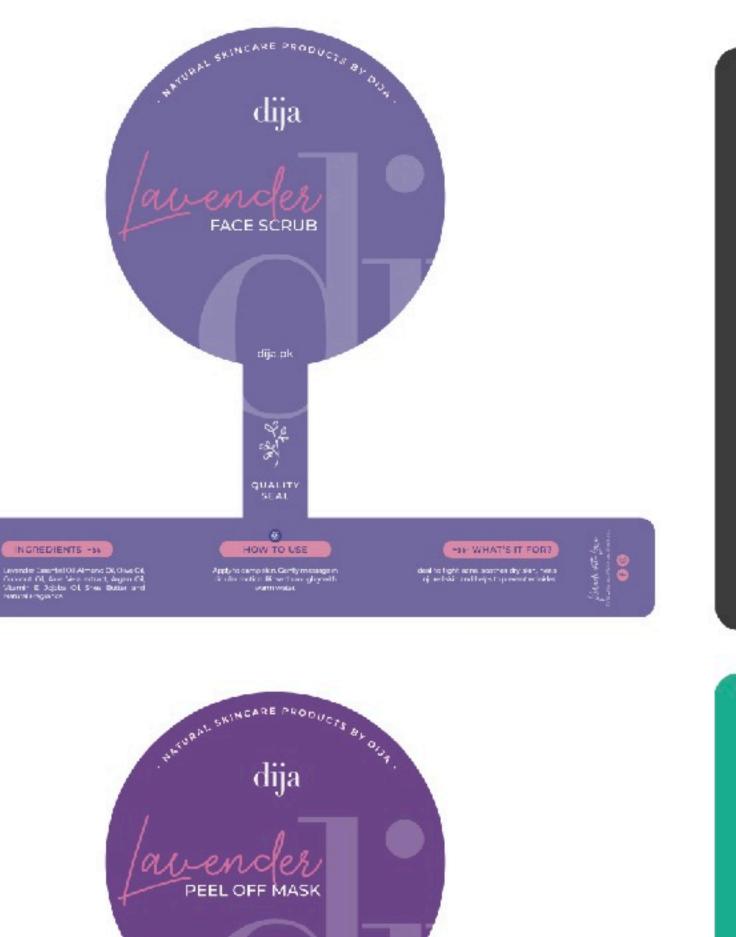

# Experience Lavender

### Lavender

Experience Levender. This extract will help with reducing acre whilst. packing a powerful punch to fight reoccurrence in future. If dry skin is a nightmare, we have you covered. Levender not only helps with attaining the perfect soft skin but also has properties that help with stress and relief management so you can say bye-bye to wrinkles.